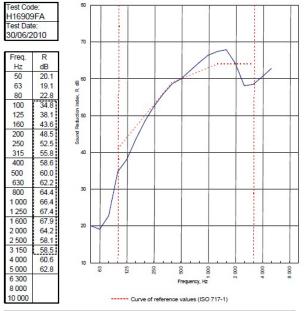

BTC 17580F - BRE Report P102396-1011A

Refer to Speedline Specification Clause

127 mm. (At Base Track, Excluding Finishes)

Severe - Annexes A-F

60 R<sub>w</sub>dB, -8CtrDate Tested or Assessed Against - 30/06/2010