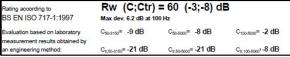

BTC 17580F - BRE Report P102396-1011A

Refer to Speedline Specification Clause

127 mm. (At Base Track, Excluding Finishes)

Severe - Annexes A-F

60 R<sub>w</sub>dB, -8CtrDate Tested or Assessed Against - 30/06/2010