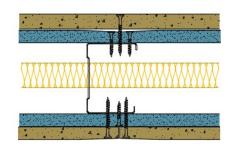

## AS70-B-165(25) - SPEEDLINE System Data Sheet - Version V1 (24-10-23)

SPEEDLINE 70mm Acoustic 'C' Stud Partition @600mm Ctrs, with Inner BG Gyproc 12.5mm SoundBloc, Outer BG Gyproc 15mm DuraLine each side, 25mm APR